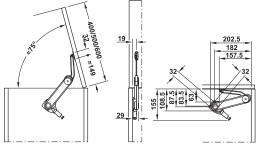

## Adjustment facility

Height adjustment\*

Side adjustment\*

Tilting angle adjustment\*

Holding power adjustment

# Opening angle: Approx. 75°Material: Stay: Zinc allow

Material: Stay: Zinc alloy, mounting brackets and screw-on brackets: Steel,

safety cap for adjusting screw: Plastic

> Finish: Nickel plated, safety cap: Grey,

> Colour: Adjusting screw, model F: Blue,

adjusting screw, model G: Brown, adjusting screw, model H: Black

> Installation: Without tools (clip system) onto

pre-mounted mounting bracket

<sup>\*</sup> depending on the hinges that are used