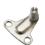

# → Mounting bracket for cabinet

> Area of application: For fixing the lid stay to the cabinet

> Material: Steel > Finish: Nickel plated

|                                   | Cat. No.   |
|-----------------------------------|------------|
| For edge distance (cabinet) 37 mm | 373.69.906 |
| For edge distance (cabinet) 28 mm | 373.69.907 |