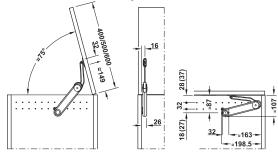

## Adjustment facility

Height adjustment\*

Side adjustment\*

Tilting angle adjustment\*

Holding power adjustment

# Opening angle: Approx. 75°Material: Stay: Zinc allow

Material: Stay: Zinc alloy, mounting brackets and screw-on brackets: Steel,

safety cap for adjusting screw: Plastic

> Finish: Nickel plated, safety cap: Grey,

> Colour: Adjusting screw, model F: Blue,

adjusting screw, model G: Brown, adjusting screw, model H: Black

> Installation: Without tools (clip system) onto

pre-mounted mounting bracket

<sup>\*</sup> depending on the hinges that are used